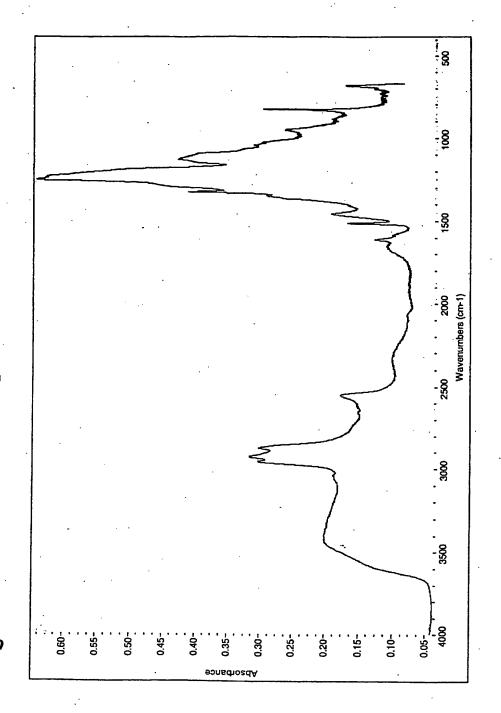

fig. 2

Greases – BMS 3-24

fig 3A

Paul H. Shelley, Diane R. LaRiviere Attorney Docket No. BOE1-1-1222 METHOD FOR IDENTIFYING CONTAMINANTS Filed: November 24, 2003 Express Mail No. EL962636560US Sheet 4 of 37 Black Lowe & Graham, PLLC (206) 381-3300